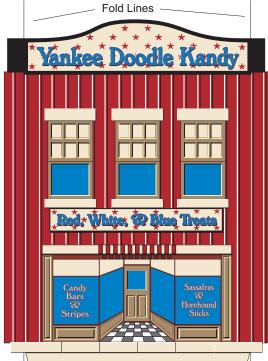

This graphic copyright © 2010 by Paul D. Race for Breakthrough Communications, Springfield, OH.
You have permission to use this graphic for your personal use. You are not allowed to publish
or distribute this graphic in any way or to use it in commercial products. For more information,
please contact us at www.BigIndoorTrains.com/contact.htm